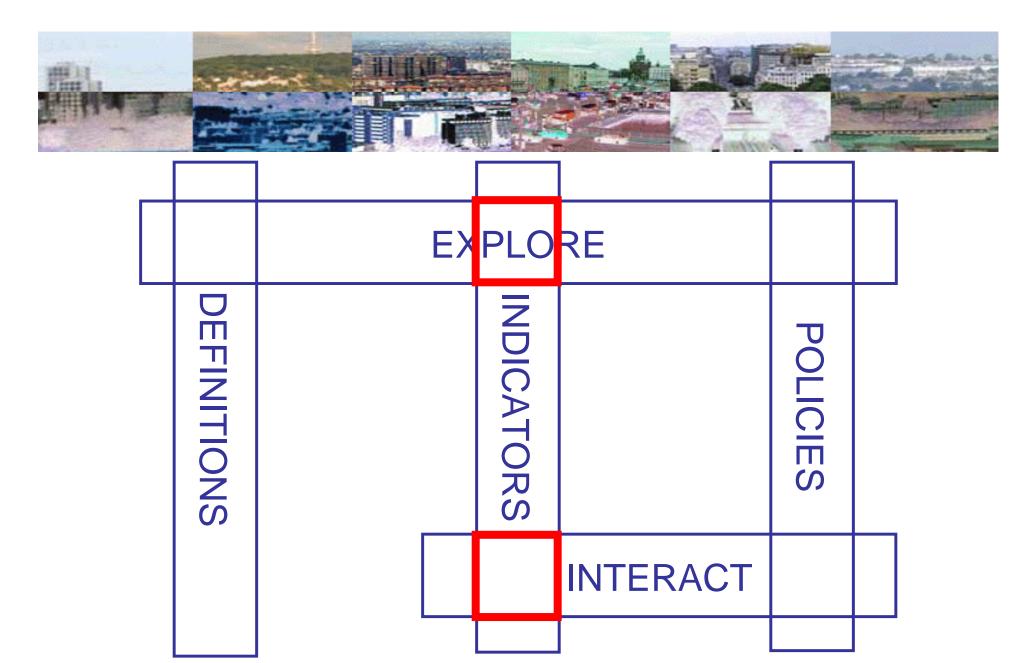

The USET binds together planning objectives and information needs in an interactive web-based information explorer

|             |    |            |          |          | L |
|-------------|----|------------|----------|----------|---|
|             | EX | PLO        | RE       |          |   |
| DEFINITIONS |    | INDICATORS |          | POLICIES |   |
|             |    |            | INTERACT |          |   |
|             |    |            |          |          |   |

## **EXPLORE DEFINITIONS**

Make a diagnosis
Set up targets
Select policies

DEFINITIONS

|             |    |            |          |          | L |
|-------------|----|------------|----------|----------|---|
|             | EX | PLO        | RE       |          |   |
| DEFINITIONS |    | INDICATORS |          | POLICIES |   |
|             |    |            | INTERACT |          |   |
|             |    |            |          |          |   |

## INTERACT WITH INDICATORS

|             |    |            |          |          | L |
|-------------|----|------------|----------|----------|---|
|             | EX | PLO        | RE       |          |   |
| DEFINITIONS |    | INDICATORS |          | POLICIES |   |
|             |    |            | INTERACT |          |   |
|             |    |            |          |          |   |