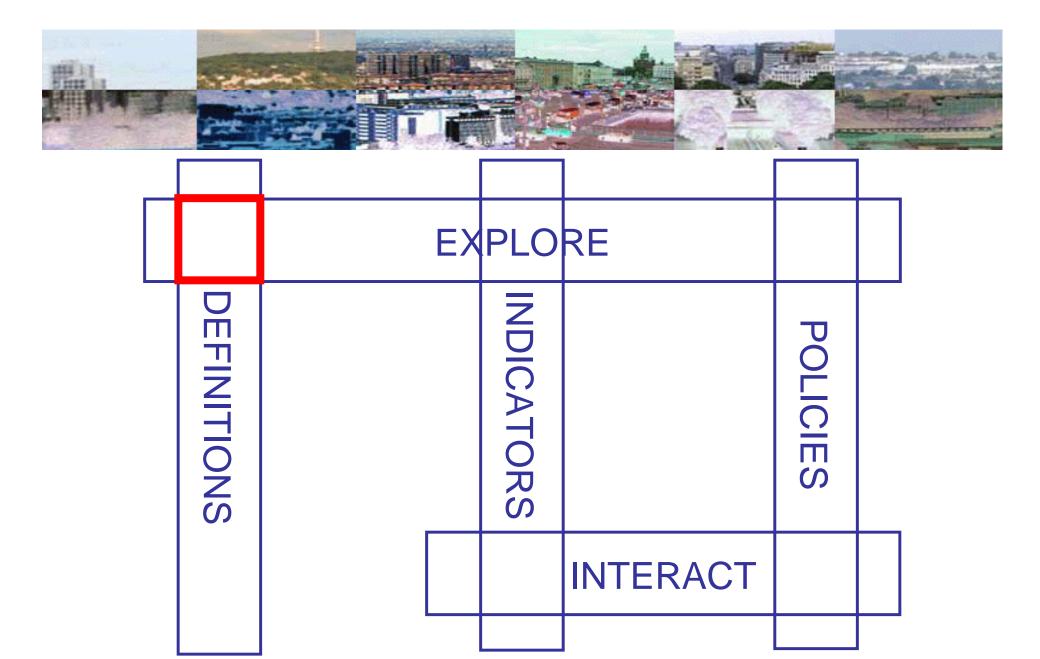

The USET binds together planning objectives and information needs in an interactive web-based information explorer

|             |    |            |          |          | L |
|-------------|----|------------|----------|----------|---|
|             | EX | PLO        | RE       |          |   |
| DEFINITIONS |    | INDICATORS |          | POLICIES |   |
|             |    |            | INTERACT |          |   |
|             |    |            |          |          |   |

## **EXPLORE DEFINITIONS**

Make a diagnosis
Set up targets
Select policies

DEFINITIONS

|             |    |            |          |          | L |
|-------------|----|------------|----------|----------|---|
|             | EX | PLO        | RE       |          |   |
| DEFINITIONS |    | INDICATORS |          | POLICIES |   |
|             |    |            | INTERACT |          |   |
|             |    |            |          |          |   |

## INTERACT WITH INDICATORS

|             |    |            |          |          | L |
|-------------|----|------------|----------|----------|---|
|             | EX | PLO        | RE       |          |   |
| DEFINITIONS |    | INDICATORS |          | POLICIES |   |
|             |    |            | INTERACT |          |   |
|             |    |            |          |          |   |