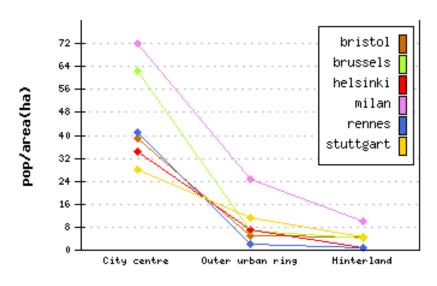

----|----------|---|
|             | EX | PLO        | RE       |          |   |
| DEFINITIONS |    | INDICATORS |          | POLICIES |   |
|             |    |            | INTERACT |          |   |
|             |    |            |          |          |   |

















## **EXPLORE DEFINITIONS**













Make a diagnosis
Set up targets
Select policies

DEFINITIONS

















|             |    |            |          |          | L |
|-------------|----|------------|----------|----------|---|
|             | EX | PLO        | RE       |          |   |
| DEFINITIONS |    | INDICATORS |          | POLICIES |   |
|             |    |            | INTERACT |          |   |
|             |    |            |          |          |   |

















## **EXPLORE INDICATORS**



Population density











## INTERACT WITH INDICATORS









|             |    |            |          |          | L |
|-------------|----|------------|----------|----------|---|
|             | EX | PLO        | RE       |          |   |
| DEFINITIONS |    | INDICATORS |          | POLICIES |   |
|             |    |            | INTERACT |          |   |
|             |    |            |          |          |   |



















INTERACT WITH POLICY DATABASE









Submit search

Step 2:



## http://www.casa.ucl.ac/monitor