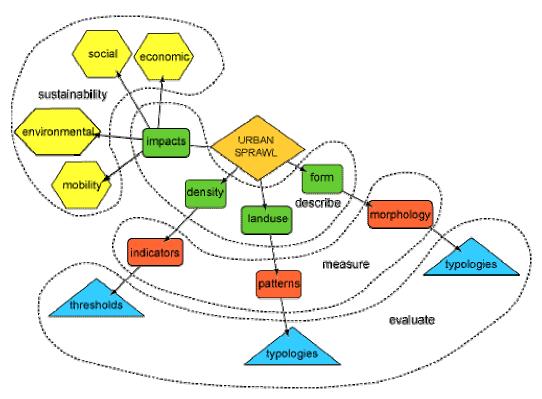

## The USET is the perspective of SCATTER on: local governments information needs (the user)

what is essential to know about urban sprawl (indicators)

what local governments should do to act strategically on urban sprawl