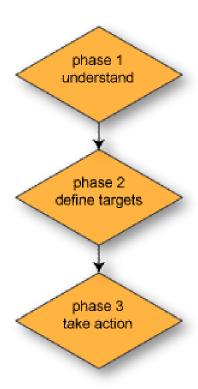

## The USET is the perspective of SCATTER on: local governments information needs (the user)

what is essential to know about urban sprawl (indicators)

what local governments should do to act strategically on urban sprawl